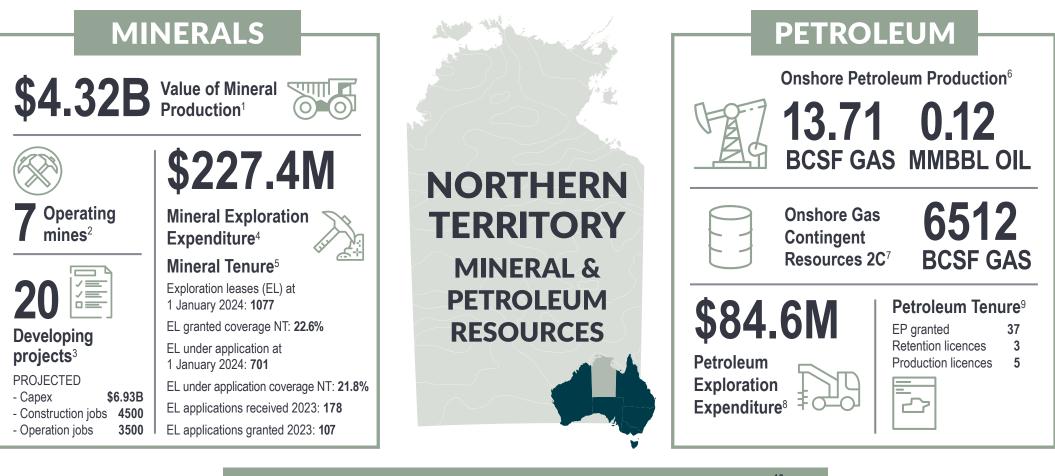

<sup>1</sup> <u>Mineral production statistics</u> <u>Department of Industry, Tourism and Trade</u> (data 2022–23)

- <sup>2</sup> Operating mines (at July 2024) Operating Mines | Resourcing the Territory (nt.gov.au)
- <sup>3</sup> Developing projects (at July 2024) <u>Developing Projects | Resourcing the Territory (nt.gov.au)</u>
- <sup>4</sup> ABS statistics 2023–24 <u>Mineral and Petroleum Exploration, Australia, June 2024</u> <u>Australian</u> <u>Bureau of Statistics (abs.gov.au)</u>
- <sup>5</sup> DITT Applications received and granted (2023), Total EL granted and under application (at 1 Jan 2024) <sup>6</sup> Onshore NT oil and as production I Denatment of Industry Tourism and Trade (at 2022)
- <sup>6</sup> Onshore NT oil and gas production | Department of Industry, Tourism and Trade (at 2022) <sup>7</sup> Northern Territory's onshore oil and gas reserves and contingent resources | Department of Industry, Tourism and Trade (at 8 November 2023)
- <sup>8</sup> ABS statistics 2023–24 Mineral and Petroleum Exploration, Australia, June 2024 | Australian Bureau of Statistics
- (abs.gov.au)
- <sup>9</sup> DITT Total EP, RL and PL (at 1 Jan 2024)
- <sup>10</sup> Treasury NT economy Industries Mining (2022–23) <u>https://nteconomy.nt.gov.au/industry-analysis/mining-and-manufacturing</u>
- <sup>11</sup> Industry outlook book 2024–25 (jobs figure for 2022–23)
- https://budget.nt.gov.au/data/assets/ydf\_file/0006/1376961/2024-25-industry-outlook-book.pdf 12 Treasury - Budget papers (2024-25) - Estimate 2023-24
- https://budget.nt.gov.au/data/assets/pdf\_file/0011/1376354/2024-25-bp2-book.pdf