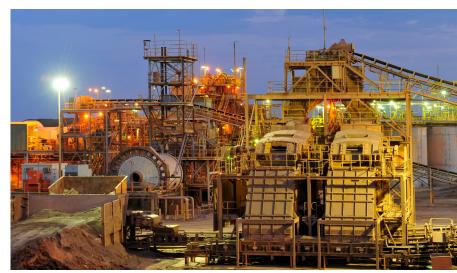

evised Bill will be introduced to the Legislative Assembly in the February sittings, before being referred to the Scrutiny Committee for additional consultation
- On 27 November 2024, the NT Government announced the Approvals Fast Track Taskforce that will provide recommendations to Government on how to reform regulatory processes, and reduce approvals timeframes.
- On 2 January 2025, the NT Government announced reforms to payroll tax-free threshold for small business. The reforms include increasing the tax-free threshold from \$1.5 million to \$2.5 million, with businesses with wage bills between \$2.5 million to \$7.5 million set for tax bill decreases from 1 July 2025.
- The Mining Developments Report now includes summaries of major operating mines with publicly available information.



Processing plant, Tanami Operations.

# **Operating mines in the Northern Territory**

| Company                                  | Authorised<br>operator                   | Name                                 | Commodity             | Operation<br>commenced | Annual production                                                 | Mine life |
|------------------------------------------|------------------------------------------|--------------------------------------|-----------------------|------------------------|-------------------------------------------------------------------|-----------|
| Newmont Corporation                      | Newmont Tanami<br>Pty Ltd                | Tanami<br>Operations                 | Gold                  | 1986                   | 448,000 ounces Au<br>(A