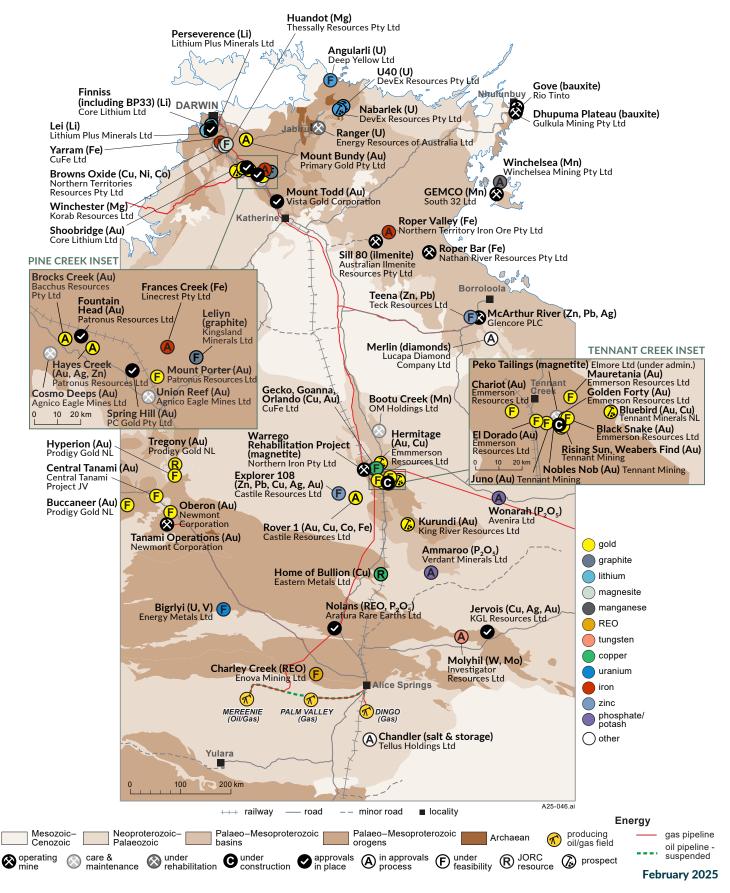

### At a glance

At 1 February 2025, the Northern Territory has 19 developing mining projects worth a combined estimated CAPEX of \$6B, and an estimated 3500 jobs in construction and 3500 jobs in production.

A summary of key developments during the period between October 2024 and February 2025 include:

- Northern Iron Ltd's Warrego Rehabilitation Project exported the first shipment of 47 000 t of magnetite concentrate in January 2025.
- KGL Resources Ltd released an Updated Feasibility Study outlining new project metrics based on an updated Ore Reserve of 14.38 Mt @ 1.77% Cu, 0.26 g/t Au & 26.27 g/t Ag (ASX: 10 Feb 2025).
- Arafura Rare Earths Ltd executes binding term sheet for A\$200 million of Convertible Notes with the National Reconstruction Fund Corporation (NRFC). Arafura expects this milestone to be catalyst for additional equity funding for the Nolans Project, attracting additional strategic investment (ASX: 15 Jan 2025).
- Avenira Ltd has submitted an amendment to its existing MMP for a 1.3 Mt DSO operation (ASX: 9 Jan 2025).
- Tennant Creek Mining Group Consolidated (TCMG) Pty Ltd was wholly acquired by Pan African Resources (PAR) PLC in November 2024. The construction of the Nobles Nob CIL plant continues with gold production from existing stockpiles tracking to commence in Q3 2025. As part of the acquisition, PAR announced feasibility results and total mineral resources of 1.3 million ounces of gold across the TCMG/Emmerson JV, and current ore reserves of 400 000 ounces of gold. (Company announcement: 7 Nov 2024).
- Mining approval has been granted for Patronus Resources Ltd's Fountain Head project, moving the NT government's project status from in approvals process, to approvals in place (ASX: 4 Nov 2024).
- Vista Gold's Mount Todd is currently evaluating a smaller scale project with production of 150–200 koz per annum with an initial CAPEX of US\$400M (reduced from US\$1.03B) and an updated feasibility to be released in 2025 (Vista Gold presentation, October 2024).
- On 14 November 2024, the draft Territory Coordinator Bill (draft Bill) and Guide to the Territory Coordinator Bill (the guide) were released for consultation. Public engagement on the draft Bill closed on 17 January 2025. Substantial feedback has been gathered and will be summarised in a publicly available consultation report, which will inform amendments to the draft Bill. The revised Bill will be introduced to the Legislative Assembly in the February sittings, before being referred to the Scrutiny Committee for additional consultation
- On 27 November 2024, the NT Government announced the Approvals Fast Track Taskforce that will provide recommendations to Government on how to reform regulatory processes, and reduce approvals timeframes.
- On 2 January 2025, the NT Government announced reforms to payroll tax-free threshold for small business. The reforms include increasing the tax-free threshold from \$1.5 million to \$2.5 million, with businesses with wage bills between \$2.5 million to \$7.5 million set for tax bill decreases from 1 July 2025.
- The Mining Developments Report now includes summaries of major operating mines with publicly available information.

# **Operating mines in the Northern Territory**

| Company                                  | Authorised<br>operator                   | Name                                 | Commodity             | Operation<br>commenced | Annual production                                                 | Mine life |
|------------------------------------------|------------------------------------------|--------------------------------------|-----------------------|------------------------|-------------------------------------------------------------------|-----------|
| Newmont Corporation                      | Newmont Tanami<br>Pty Ltd                | Tanami<br>Operations                 | Gold                  | 1986                   | 448,000 ounces Au<br>(Annual report 2023)                         | 2040+     |
| Glencore PLC                             | McArthur River<br>Mining Pty Ltd         | McArthur<br>River                    | Zinc, lead,<br>silver | 1995                   | 262,200 t Zn 50,400<br>t Pb, 1.292 Moz Ag<br>(Annual report 2023) | 2040+     |
| South 32 Ltd                             | GEMCO                                    | GEMCO                                | Manganese             | 1966                   | 2,324 kwmt (Annual<br>report 2024)                                | 2030+     |
| Rio Tinto                                | RTA Gove Pty Ltd                         | Gove                                 | Bauxite               | 1971                   | 11.6 Mt bauxite<br>(Annual report 2023)                           | 2030      |
| Gumatj Corporation<br>Ltd                | Gulkula Mining<br>Pty Ltd                | Dhupuma<br>Plateau                   | Bauxite               | 2017                   | 0.7 to 0.8 Mt per<br>annum bauxite                                | 2032      |
| Australian Ilmenite<br>Resources Pty Ltd | Australian Ilmenite<br>Resources Pty Ltd | Sill 80                              | Ilmenite              | 2019                   | ~50 000 t in 2023<br>(AIR website)                                | 2030+     |
| Nathan River<br>Resources Pty Ltd        | NRR Mining Pty<br>Ltd                    | Nathan River<br>(Roper Bar)          | Iron Ore              | December<br>2023       | Targeting ~1.5 Mtpa                                               | 8 yrs     |
| Northern Iron Pty Ltd                    | Northern Iron Pty<br>Ltd                 | Warrego<br>Rehabilitation<br>Project | Magnetite             | October<br>2024        | Proposed 1.2 Mtpa<br>magnetite<br>concentrate (wet<br>tonnes)     | 3 yrs     |

### Care and maintenance

| Company                                   | Authorised<br>operator                       | Name                  | Commodity                                   | Operational period                                                                        | Remaining mineral resource                                                              |
|-------------------------------------------|----------------------------------------------|-----------------------|---------------------------------------------|-------------------------------------------------------------------------------------------|-----------------------------------------------------------------------------------------|
| Core Lithium Ltd                          | Lithium<br>Developments Pty<br>Ltd           | Finniss<br>Operations | Lithium                                     | October<br>2022 to<br>June 2024                                                           | 48.2 Mt @ 1.26% Li <sub>2</sub> O<br>(global resource)                                  |
| Elmore Ltd (under<br>administration)      | Sitzler Savage Pty<br>Ltd                    | Peko Tailings         | Magnetite                                   | 2022 to<br>April 2024                                                                     | 3.75 Mt of magnetite-rich tailings<br>(plus 3.62 Mt @ 1.1 g/t Au,<br>0.22% Cu, 0.1% Co) |
| OM Holdings Ltd                           | OM Manganese Ltd                             | Bootu Creek           | Manganese                                   | 2005 to<br>2021                                                                           | 6.86 Mt @ 13.19% Mn                                                                     |
| Agnico Eagle Mines<br>Ltd                 | NT Mining<br>Operations Pty Ltd              | Cosmo Deeps           | Gold                                        | Cosmo<br>Howley<br>mined 1987<br>to 1995,<br>2007 to<br>2009, 2011<br>to 2018 and<br>2020 | 5.23 Mt @ 3.03 g/t Au                                                                   |
| Agnico Eagle Mines<br>Ltd                 | NT Mining<br>Operations Pty Ltd              | Union Reef            | Gold                                        | 1995 to<br>2007                                                                           | 0.27 Mt @ 4.42 g/t Au                                                                   |
| Northern Territories<br>Resources Pty Ltd | Northern<br>Territories<br>Resources Pty Ltd | Browns Oxide          | Copper,<br>Nickel,<br>Cobalt                | 2006 to<br>2007                                                                           | 9.4 Mt @ 0.82% Cu, 0.14% Co,<br>0.14% Ni                                                |
| Northern Territories<br>Resources Pty Ltd | Northern<br>Territories<br>Resources Pty Ltd | Browns Sulfide        | Lead, Zinc,<br>Cobalt,<br>Nickel,<br>Copper | Not mined                                                                                 | 45.1 Mt @ 0.35% Cu, 3.74% Pb,<br>0.73% Zn, 0.09% Co, 0.07% Ni                           |

# **Closed** mine

| Company                                  | Authorised operator                      | Name   | Commodity | Operational<br>period | Proposed completion of rehabilitation |
|------------------------------------------|------------------------------------------|--------|-----------|-----------------------|---------------------------------------|
| Energy Resources of<br>Australia Pty Ltd | Energy Resources<br>of Australia Pty Ltd | Ranger | Uranium   | 1981 to<br>2021       | Beyond 2026                           |