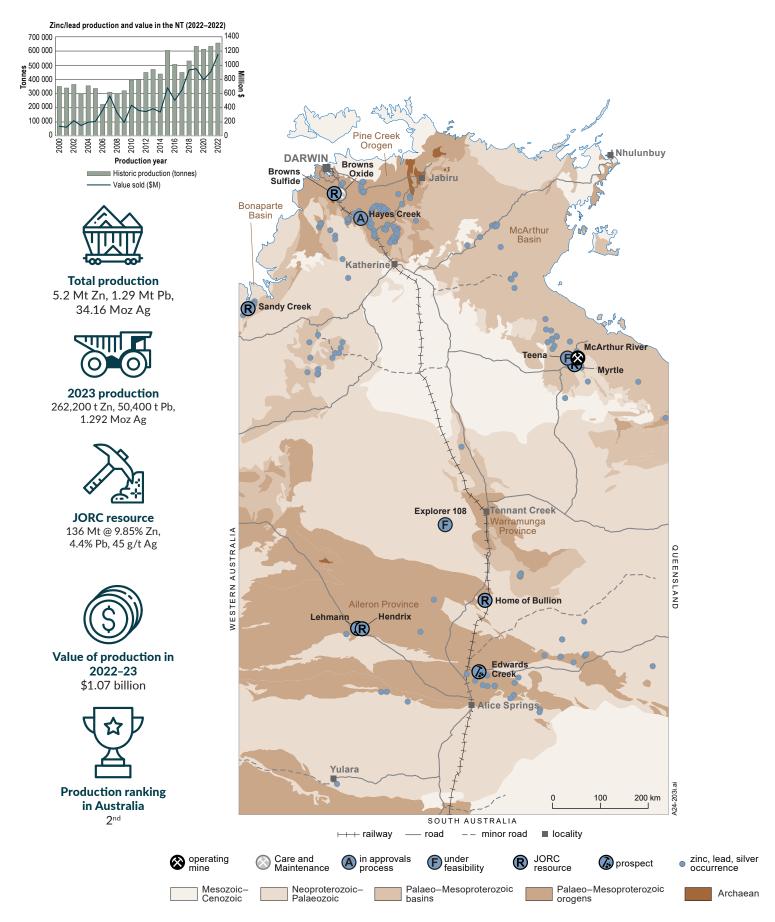

#### **Operating mine**

| <b>Geological Province</b> | Name           | Annual Production                                | Resource                                    | Company      |
|----------------------------|----------------|--------------------------------------------------|---------------------------------------------|--------------|
| McArthur Basin             | McArthur River | 262,200 t Zn 50,400 t Pb,<br>1.292 Moz Ag (2023) | 140 Mt @ 9.81% Zn,<br>4.42% Pb, 44.9 g/t Ag | Glencore PLC |

#### **Care and Maintenace**

| <b>Geological Province</b> | Name         | Resource                              | Company                                   |
|----------------------------|--------------|---------------------------------------|-------------------------------------------|
| Pine Creek Orogen          | Browns Oxide | 9.4 Mt @ 0.82% Cu, 0.14% Co, 0.14% Ni | Northern Territories<br>Resources Pty Ltd |

#### In approvals process

| <b>Geological Province</b> | Name        | Resource                                                             | Company        |
|----------------------------|-------------|----------------------------------------------------------------------|----------------|
| Pine Creek Orogen          | Hayes Creek | 4.1 Mt @ 4.35% Zn, 1.81 g/t Au, 124 g/t Ag,<br>0.91% Pb and 0.25% Cu | PNX Metals Ltd |

#### **Under feasibility**

| <b>Geological Province</b> | Name         | Resource                                | Company               |
|----------------------------|--------------|-----------------------------------------|-----------------------|
| McArthur Basin             | Teena        | 58 Mt @ 11.1% Zn, 1.6% Pb               | Teck Resources Ltd    |
| Warramunga Province        | Explorer 108 | 11.9 Mt @ 3.2% Zn, 2.0% Pb, 11.1 g/t Ag | Castile Resources Ltd |

#### **JORC** resource

| <b>Geological Province</b> | Name            | Resource                                                             | Company                                   |
|----------------------------|-----------------|----------------------------------------------------------------------|-------------------------------------------|
| Aileron Province           | Hendrix         | 2.6 Mt @ 6.7% Zn, 0.9% Cu, 1.5% Pb, 35 g/t Ag                        | Trinex Minerals Ltd                       |
|                            | Home of Bullion | 3.1 Mt @ 1.7% Cu, 2.0% Zn, 1.1% Pb, 35 g/t Ag, 0.17 g/t Au, 0.02% Co | Eastern Metals Ltd                        |
| Bonaparte Basin            | Sandy Creek     | 22.5 Mt @ 1.8% Zn, 0.5% Pb, 4.6 g/t Ag                               | Boab Metals Ltd                           |
| McArthur Basin             | Myrtle          | 43.6 Mt @ 4.1% Zn, 0.9% Pb                                           | Teck Resources Ltd                        |
| Pine Creek Orogen          | Browns Sulfide  | 45.1 Mt @ 0.35% Cu, 3.74% Pb, 0.73% Zn, 0.09% Co, 0.07% Ni           | Northern Territories<br>Resources Pty Ltd |

#### **Exploration results**

| <b>Geological Province</b> | Name          | Exploration Results                                                                                                             | Company                |
|----------------------------|---------------|---------------------------------------------------------------------------------------------------------------------------------|------------------------|
| Aileron Province           | Edwards Creek | $17~\text{m} \ @ \ 3.5\% \ \text{Zn}, 0.8\% \ \text{Cu}, 0.5\% \ \text{Wo}, 0.2\% \ \text{Pb}, 1500 \ \text{ppm} \ \text{TREO}$ | MetalsGrove Mining Ltd |
|                            | Lehmann       | 4 m @ 6.5% Zn, 1% Cu, 0.7% Pb, 22.8 g/t Ag                                                                                      | Trinex Mnerals Ltd     |